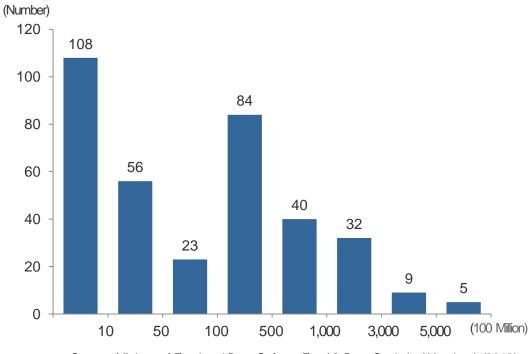

# (2) Production Volume of No. of manufacturers of finished medical supplies

- Production volume increased to 17,551.029 billion won in 2017.
- Korean Pharmaceutical industry is quickly entering into the advanced markets on the basis of the accumulated experiences in developing new drugs.

### Production Volume and No. of Manufacturers of Finished Medical Products (by size) in 2017

| Level (Over ~ less,<br>Unit. 100 Million Won) | No. of<br>Manufacturer | Volume<br>(Million Won) |
|-----------------------------------------------|------------------------|-------------------------|
| 5,000~                                        | 5                      | 3,306,125               |
| 3,000 ~ 5,000                                 | 9                      | 3,330,883               |
| 1,000 ~ 3,000                                 | 32                     | 5,383,556               |
| 500 ~ 1,000                                   | 40                     | 2,948,271               |
| 100 ~ 500                                     | 84                     | 2,250,816               |
| 50 ~ 100                                      | 23                     | 171,069                 |
| 10 ~ 50                                       | 56                     | 140,509                 |
| ~ 10                                          | 108                    | 19,800                  |
| Total                                         | 357                    | 17,551,029              |

Source: Ministry of Food and Drug Safety - Food & Drug Statistical Yearbook (2018)