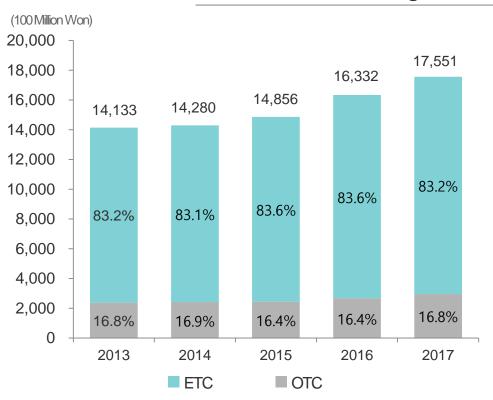

# 3.2. Medicine and Medical Supplies (1) ETC-OTC Manufacturing Volume and Item Numbers

- > Since 2009, the portion of ETC has been taking over 70% of pharmaceutical market.
- Due to the increasing ageing population and chronic disease, ETC has high potential to grow in Korean market.

### ETC-OTC Manufacturing Volume and Item numbers ('13~'17)

Source: Ministry of Food and Drug Safety – Food & Drug Statistical Yearbook (2018)