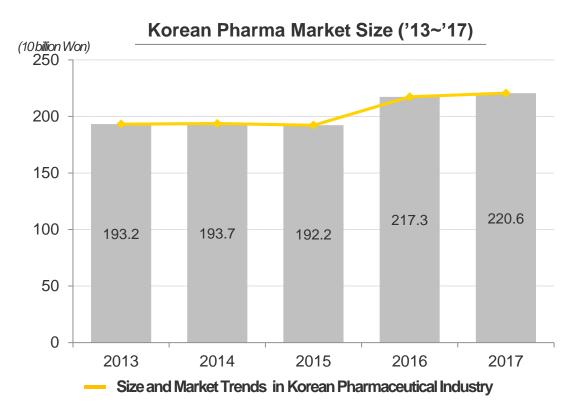

## (1) Korean Pharmaceutical Market

- The size of Korea's pharmaceutical market was at 2,206 billion won (approximately \$2.20 billion) in 2017.
- It continues to growth a steady path despite the global economic crisis.

#### Market Size in 2017

| Туре       | Volume<br>(Unit. Bil Won) | '13~'17 CAGR<br>(%) |
|------------|---------------------------|---------------------|
| Production | 2,036                     | 5.6                 |
| Export     | 460                       | 18.5                |
| Import     | 631                       | 4.6                 |
| Market     | 2,206                     | 3.4                 |

- ➤ 'Total Market Size = Total Production Total Export + Total Import
- The range of drugs include finished drugs ultrafiltration drugs, psychotropic, drug substances.
- ► FX rate : Applying for annual average won-dollar from Korean Bank

Source: Ministry of Food and Drug Safety - Food & Drug Statistical Yearbook (2018)

Source: Ministry of Food and Drug Safety - Food & Drug Statistical Yearbook (2018)