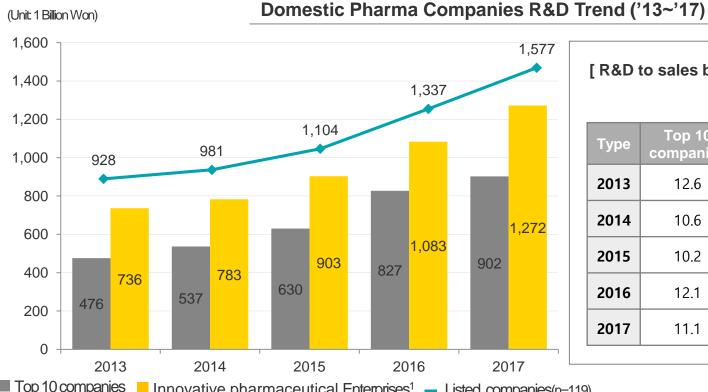

## (3) Domestic Pharma Companies' R&D Expenditure

- R&D expenditure to sales by type of company shows 11.1%, 10.7% and 8.3% for the top 10 companies, innovative pharmaceutical enterprises and listed companies respectively.
- R&D expenditure of listed pharmaceutical companies was 1.6 trillion won in 2017. It is a 18.0% increase compared to the previous year.

#### [ R&D to sales by size of company in 2017]

(Unit: %)

| Туре | Top 10 companies | Innovative<br>Pharma | Listed<br>Companies |
|------|------------------|----------------------|---------------------|
| 2013 | 12.6             | 9.6                  | 7.6                 |
| 2014 | 10.6             | 8.6                  | 7.0                 |
| 2015 | 10.2             | 8.6                  | 7.1                 |
| 2016 | 12.1             | 9.5                  | 7.8                 |
| 2017 | 11.1             | 10.7                 | 8.3                 |

■ Top 10 companies Innovative pharmaceutical Enterprises¹ — Listed companies(n=119)

<sup>1</sup>37 pharmaceutical enterprises certified by the Minister for Health and Welfare

\* Source: KHIDI(2017)