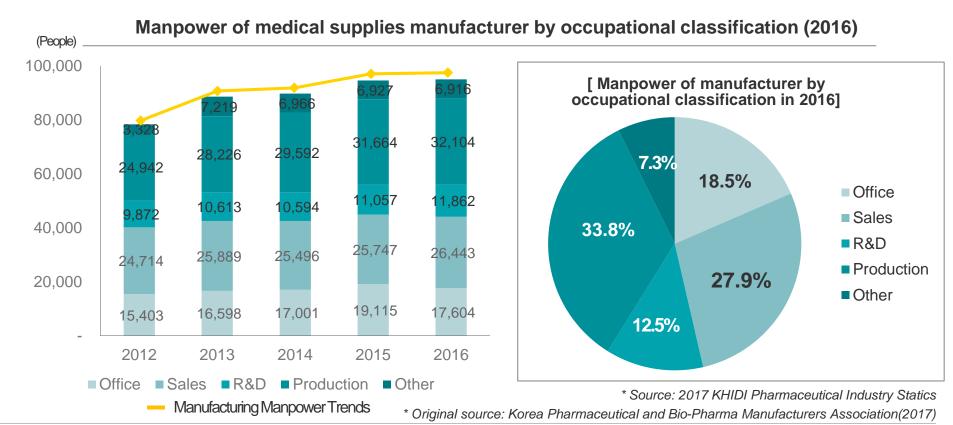

## (3) Manpower of manufacturer classified by occupation

- Manpower of manufacturer gradually increased up to 94,929 people in 2016.
- > R&D manpower first surpassed to 10,000 people in 2013.
- Taking into account the importance of lowering labor cost in R&D, manpower in Korea has a price competitiveness.