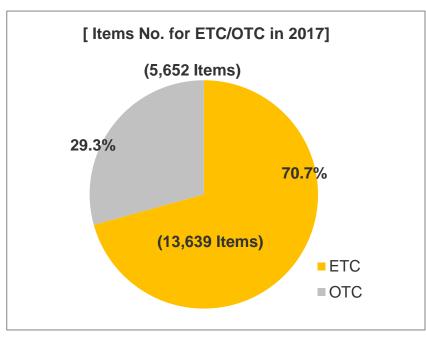

# 3.2. Medicine and Medical Supplies (1) ETC-OTC Manufacturing Volume and Item Numbers

- > Since 2009, the portion of ETC has been taking over 70% of pharmaceutical market.
- Due to the increasing ageing population and chronic disease, ETC has high potential to grow in Korean market.

### ETC-OTC Manufacturing Volume and Item numbers ('13~'17)

Source: Ministry of Food and Drug Safety – Food & Drug Statistical Yearbook (2018)