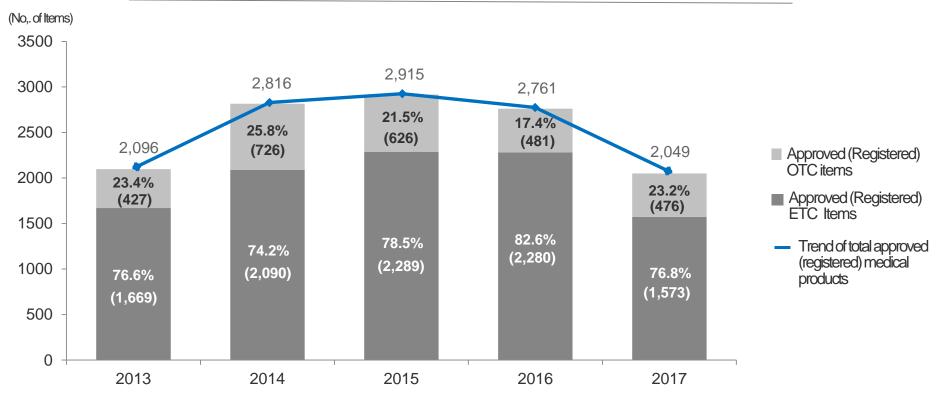

## (2) Approval/Registration of ETC and OTC

1,573 item of ETC and 476 item of OTC have been approved by the Ministry of Food Drugs Safety(MFDS) in 2017.

### Number of items for Approvals/Registrations of ETC and OTC ('13~'17)

Source: 2017 Drug Approval Report (Ministry of Food and Drug Safety)